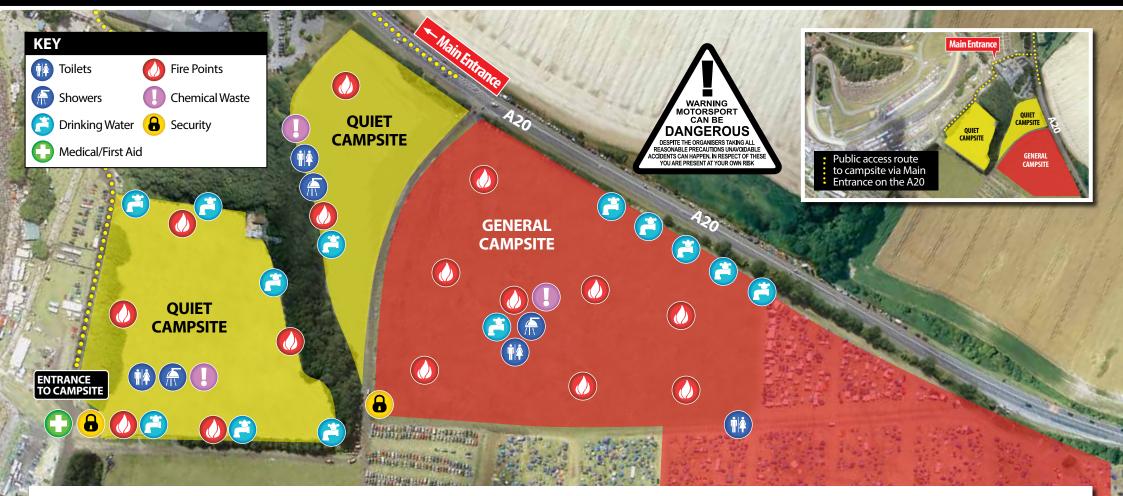

## CAMPSITE MAP

## **Quiet Camping - Advance sales only**

This area is reserved for families and those looking for a quieter camping experience.

Campers in this area are asked to keep noise to a minimum after 21:00. Any campers who persist in making excessive noise may be asked to leave the campsite without refund of tickets.

## **General Camping**

This area is for all other groups of campers, either in tents, motor homes or caravans.

We want you to enjoy your weekend in the General Camping area, however we would ask you to be respectful of your fellow campers. MotorSport Vision Limited is not responsible for any loss, injury or damage howsoever caused to you except where any such loss, injury or damage is caused by the negligence of MotorSport Vision Limited, its employees or agents. Camping is allowed only within the designated areas and on purchase of an official camping ticket. Any tents pitched and caravans parked outside the designated areas will be removed. Official merchandising is only on sale inside the venue. Do not buy from unofficial vendors. No unauthorised trading is permitted within the venue or any official car parking facility. In the interest of public safety, MotorSport Vision Limited reserves the right to ask you to leave the venue at any time. Your statutory rights are not affected.