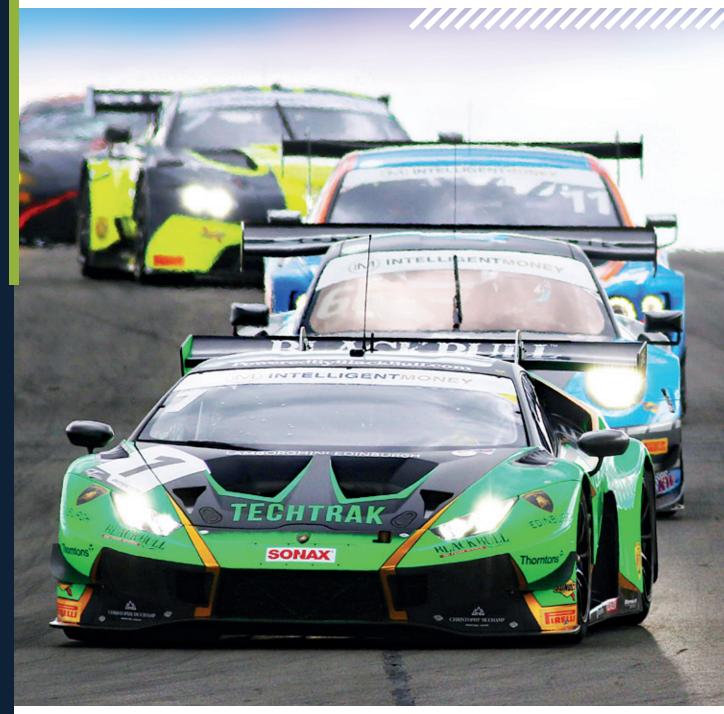

# 2022 MOTORSPORT HIGHLIGHTS

DONINGTON PARK WILL HOST ANOTHER SUPERB SEASON OF MOTORSPORT IN 2022 WITH A FANTASTIC CALENDAR OF TOP CLASS NATIONAL AND INTERNATIONAL EVENTS, INCLUDING THE ONLY UK ROUND OF THE FIM SUPERBIKE WORLD CHAMPIONSHIP, THE KWIK FIT BRITISH TOURING CAR CHAMPIONSHIP PLUS TWO ROUNDS OF THE BENNETTS BRITISH SUPERBIKE CHAMPIONSHIP.

Other highlights will include two rounds of the British GT Championship featuring GB3 plus the Donington Historic Festival and British Truck Racing. A huge line-up of national level club racing events and major historic meetings, completes one of the busiest and most varied calendars in world motorsport.