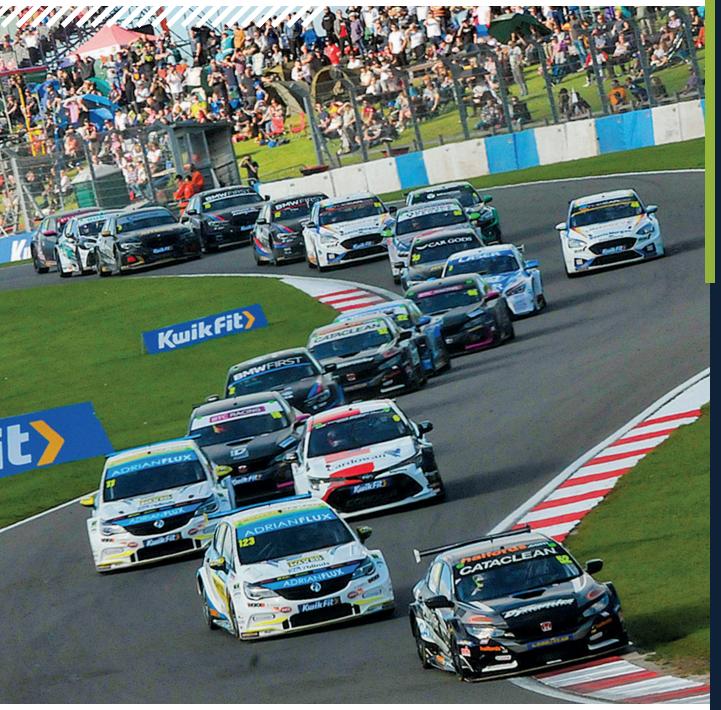

# 2022 MOTORSPORT HIGHLIGHTS

DONINGTON PARK WILL HOST ANOTHER SUPERB SEASON OF MOTORSPORT IN 2022 WITH A FANTASTIC CALENDAR OF TOP CLASS NATIONAL AND INTERNATIONAL EVENTS, INCLUDING THE ONLY UK ROUND OF THE FIM SUPERBIKE WORLD CHAMPIONSHIP, THE KWIK FIT BRITISH TOURING CAR CHAMPIONSHIP PLUS TWO ROUNDS OF THE BENNETTS BRITISH SUPERBIKE CHAMPIONSHIP.

Other highlights will include two rounds of the British GT Championship featuring GB3 plus the Donington Historic Festival and British Truck Racing. A huge line-up of national level club racing events and major historic meetings, completes one of the busiest and most varied calendars in world motorsport.