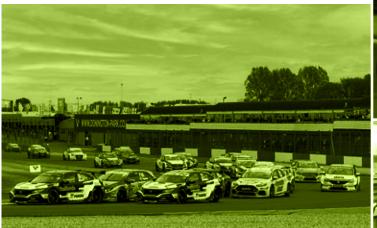

# 2022 MOTORSPORT HIGHLIGHTS

DONINGTON PARK WILL HOST ANOTHER SUPERB SEASON OF MOTORSPORT IN 2022 WITH A FANTASTIC CALENDAR OF TOP CLASS NATIONAL AND INTERNATIONAL EVENTS, INCLUDING THE ONLY UK ROUND OF THE FIM SUPERBIKE WORLD CHAMPIONSHIP, THE KWIK FIT BRITISH TOURING CAR CHAMPIONSHIP PLUS TWO ROUNDS OF THE BENNETTS BRITISH SUPERBIKE CHAMPIONSHIP.

Other highlights will include two rounds of the British GT Championship featuring GB3 plus the Donington Historic Festival and British Truck Racing. A huge line-up of national level club racing events and major historic meetings, completes one of the busiest and most varied calendars in world motorsport.