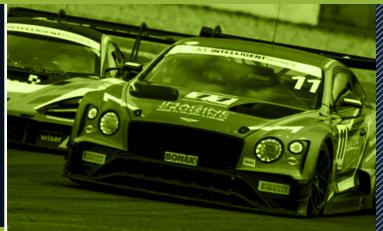

# 2022 MOTORSPORT HIGHLIGHTS

DONINGTON PARK WILL HOST ANOTHER SUPERB SEASON OF MOTORSPORT IN 2022 WITH A FANTASTIC CALENDAR OF TOP CLASS NATIONAL AND INTERNATIONAL EVENTS, INCLUDING THE ONLY UK ROUND OF THE FIM SUPERBIKE WORLD CHAMPIONSHIP, THE KWIK FIT BRITISH TOURING CAR CHAMPIONSHIP PLUS TWO ROUNDS OF THE BENNETTS BRITISH SUPERBIKE CHAMPIONSHIP.

Other highlights will include two rounds of the British GT Championship featuring GB3 plus the Donington Historic Festival and British Truck Racing. A huge line-up of national level club racing events and major historic meetings, completes one of the busiest and most varied calendars in world motorsport.