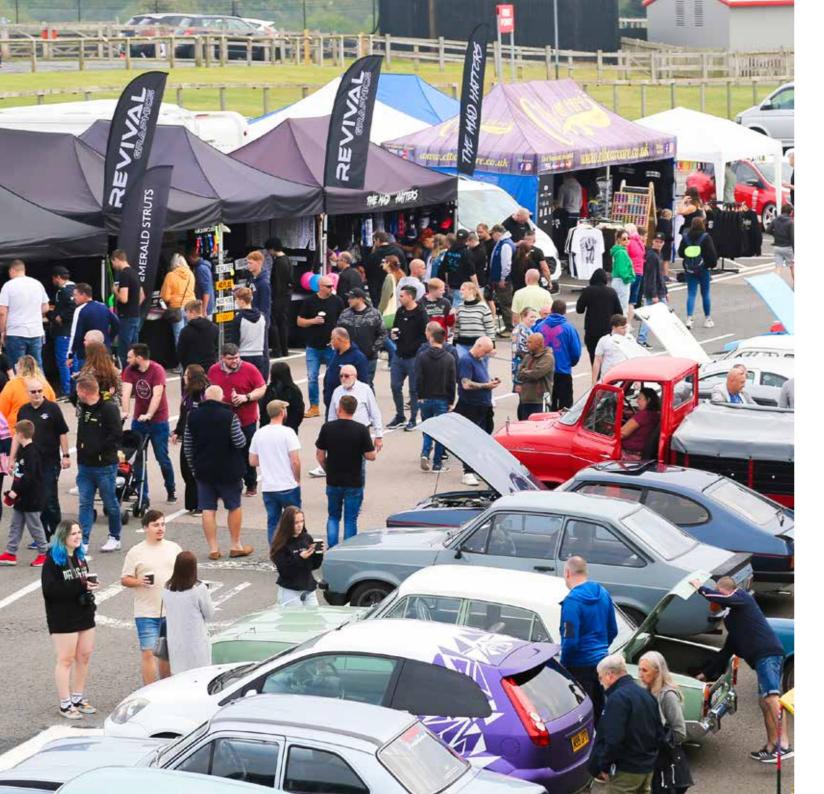

These events provide ample opportunity for a wide mix of traders, specialist or otherwise, to showcase their products to a captive audience of motorsport enthusiasts and their families. All traders will receive the following:

- A 10m depth stand (9m at Snetterton), with prices based upon 5m frontage, (this can be increased subject to availability)
- · Location in a high footfall area of the venue
- Three staff passes per 5m frontage
- Data capture opportunities