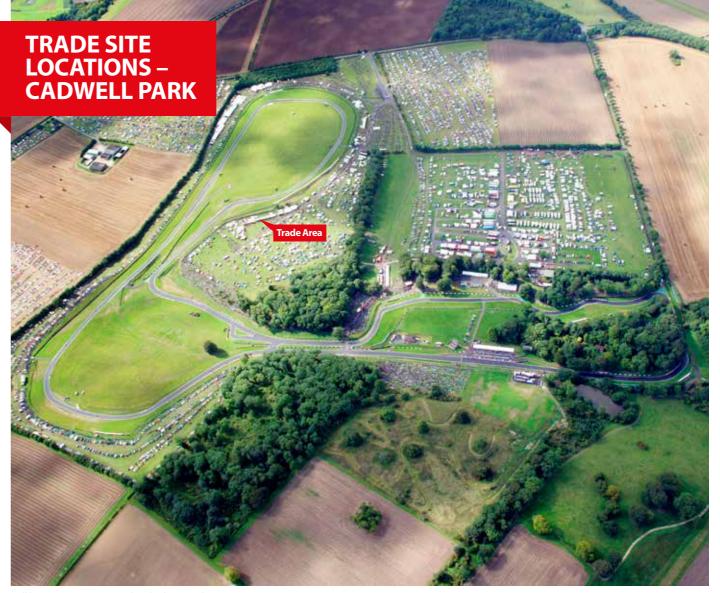

\*All locations are provisional and subject to change

2 01474 875340 www.msv.com

**Donington Park** 

**Oulton Park** 

Cadwell Park

**Snetterton** 

MotorSport Vision Ltd, Brands Hatch Circuit, Fawkham, Longfield, Kent DA3 8NG Tel: 01474 875224 Email: tradesites@msv.com www.msv.com