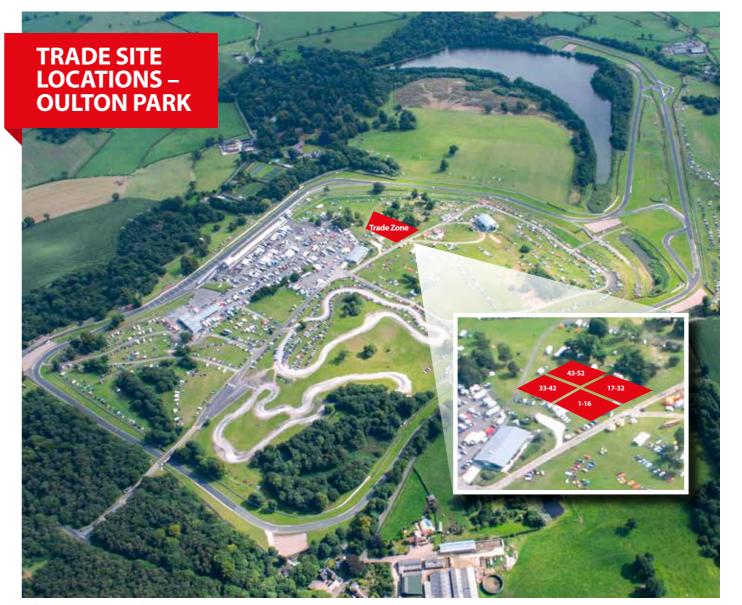

\*All locations are provisional and subject to change

2 01474 875340 www.msv.com

**Donington Park** 

**Oulton Park** 

Cadwell Park

**Snetterton** 

MotorSport Vision Ltd, Brands Hatch Circuit, Fawkham, Longfield, Kent DA3 8NG Tel: 01474 875224 Email: tradesites@msv.com www.msv.com