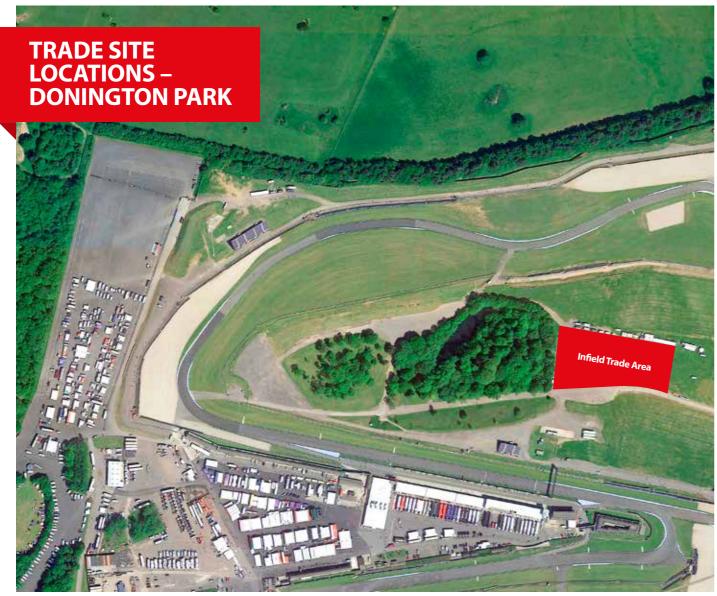

\*All locations are provisional and subject to change

2 01474 875340 www.msv.com

**Donington Park** 

**Oulton Park** 

Cadwell Park

**Snetterton** 

MotorSport Vision Ltd, Brands Hatch Circuit, Fawkham, Longfield, Kent DA3 8NG Tel: 01474 875224 Email: tradesites@msv.com www.msv.com