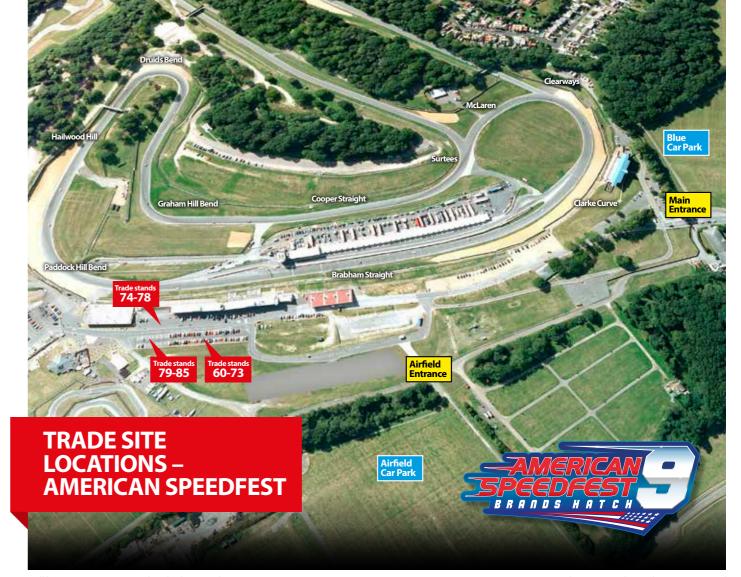

# Calendar and Prices 2022

Please note that all events and dates are still subject to change and prices exclude VAT.

**American SpeedFest 9** 

| Track        | Date       | Price per 5m frontage |  |
|--------------|------------|-----------------------|--|
| Brands Hatch | 11/12 June | £530                  |  |

01474 875340 www.msv.com

\*All locations are provisional and subject to change

\*Staking at Brands Hatch is not permitted

\*All locations are provisional and subject to change

\*Staking at Brands Hatch is not permitted