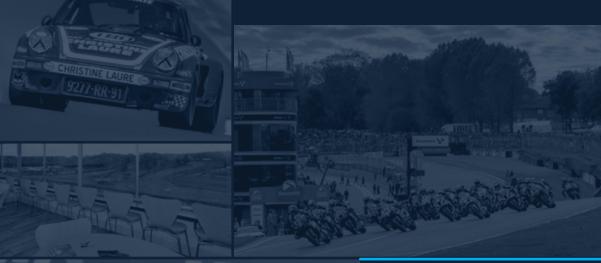

# 2022 MOTORSPORT HIGHLIGHTS

BRANDS HATCH IS SET FOR ANOTHER SUPERB SEASON OF RACING IN 2022, WITH HIGHLIGHTS INCLUDING TWO ROUNDS OF THE BENNETTS BRITISH SUPERBIKE CHAMPIONSHIP, TWO BRITISH TOURING CAR CONTESTS, AND TOP-CLASS INTERNATIONAL RACING WITH GT WORLD CHALLENGE EUROPE.

The British Truck Racing Championship visits twice, including a November fireworks spectacular, alongside other family-friendly events such as American SpeedFest featuring NASCAR racing. Other themed events include Festival Italia, Ford Power Live and Go Japan!, whilst classic Formula One cars will return to the Grand Prix circuit at the Masters Historic Festival in May.

# 2022 MAJOR EVENT CALENDAR\*

16/17 April British Truck Racing

30 April/1 May GT World Challenge Europe

14/15 May Kwik Fit British Touring Car Championship

28/29 May Masters Historic Festival 9/10 June American SpeedFest 9 19 June Tunerfest South