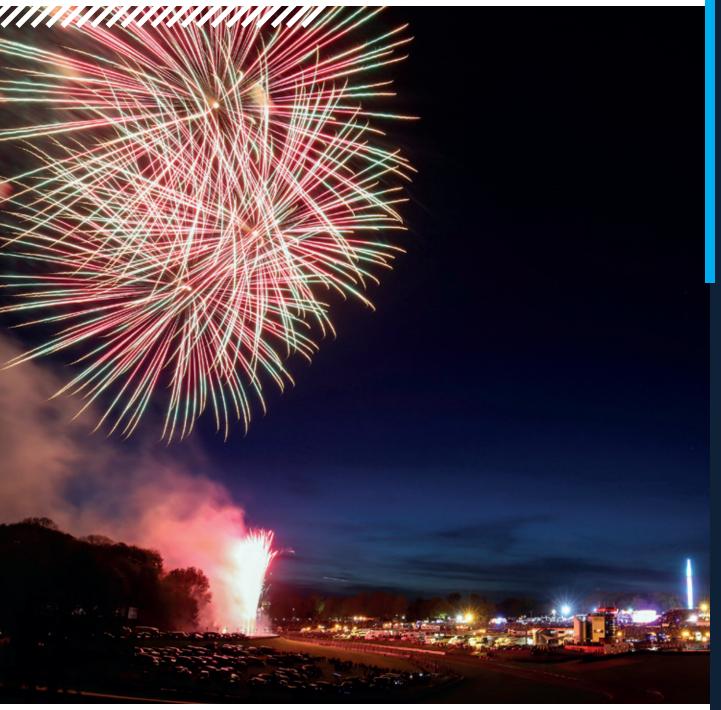

The British Truck Racing Championship visits twice, including a November fireworks spectacular, alongside other family-friendly events such as American SpeedFest featuring NASCAR racing. Other themed events include Festival Italia, Ford Power Live and Go Japan!, whilst classic Formula One cars will return to the Grand Prix circuit at the Masters Historic Festival in May.

18 September Ford Power Live 25 September Go Japan!

8/9 October Kwik Fit British Touring Car Championship
14-16 October Bennetts British Superbike Championship

5/6 November British Truck Racing & Fireworks