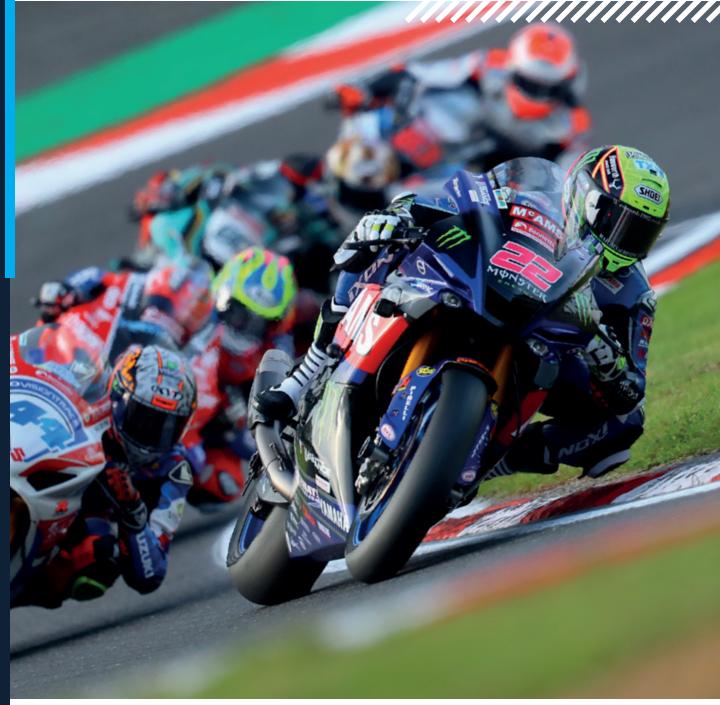

# 2022 MOTORSPORT HIGHLIGHTS

BRANDS HATCH IS SET FOR ANOTHER SUPERB SEASON OF RACING IN 2022, WITH HIGHLIGHTS INCLUDING TWO ROUNDS OF THE BENNETTS BRITISH SUPERBIKE CHAMPIONSHIP, TWO BRITISH TOURING CAR CONTESTS, AND TOP-CLASS INTERNATIONAL RACING WITH GT WORLD CHALLENGE EUROPE.