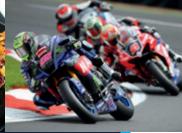

# 2022 MOTORSPORT HIGHLIGHTS

BRANDS HATCH IS SET FOR ANOTHER SUPERB SEASON OF RACING IN 2022, WITH HIGHLIGHTS INCLUDING TWO ROUNDS OF THE BENNETTS BRITISH SUPERBIKE CHAMPIONSHIP, TWO BRITISH TOURING CAR CONTESTS, AND TOP-CLASS INTERNATIONAL RACING WITH GT WORLD CHALLENGE EUROPE.

The British Truck Racing Championship visits twice, including a November fireworks spectacular, alongside other family-friendly events such as American SpeedFest featuring NASCAR racing. Other themed events include Festival Italia, Ford Power Live and Go Japan!, whilst classic Formula One cars will return to the Grand Prix circuit at the Masters Historic Festival in May.