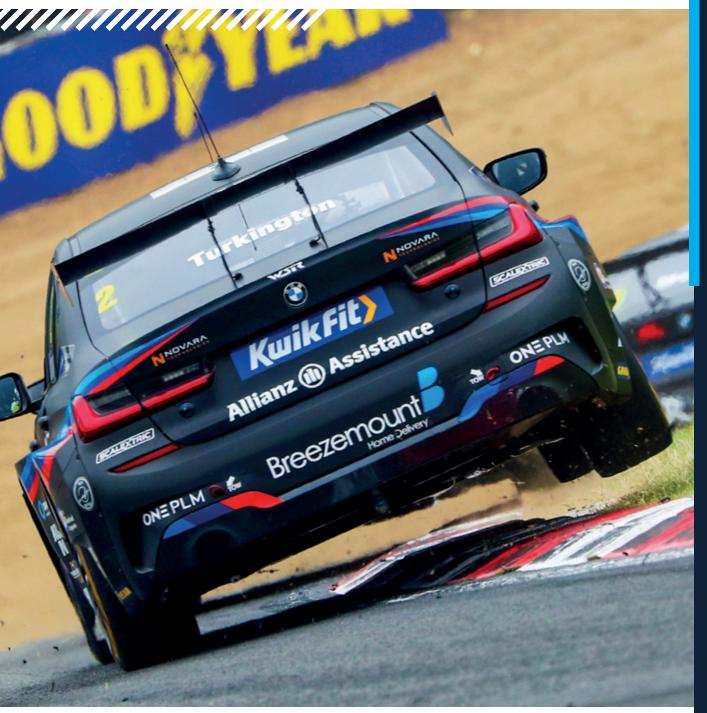

# 2022 MOTORSPORT HIGHLIGHTS

BRANDS HATCH IS SET FOR ANOTHER SUPERB SEASON OF RACING IN 2022, WITH HIGHLIGHTS INCLUDING TWO ROUNDS OF THE BENNETTS BRITISH SUPERBIKE CHAMPIONSHIP, TWO BRITISH TOURING CAR CONTESTS, AND TOP-CLASS INTERNATIONAL RACING WITH GT WORLD CHALLENGE EUROPE.