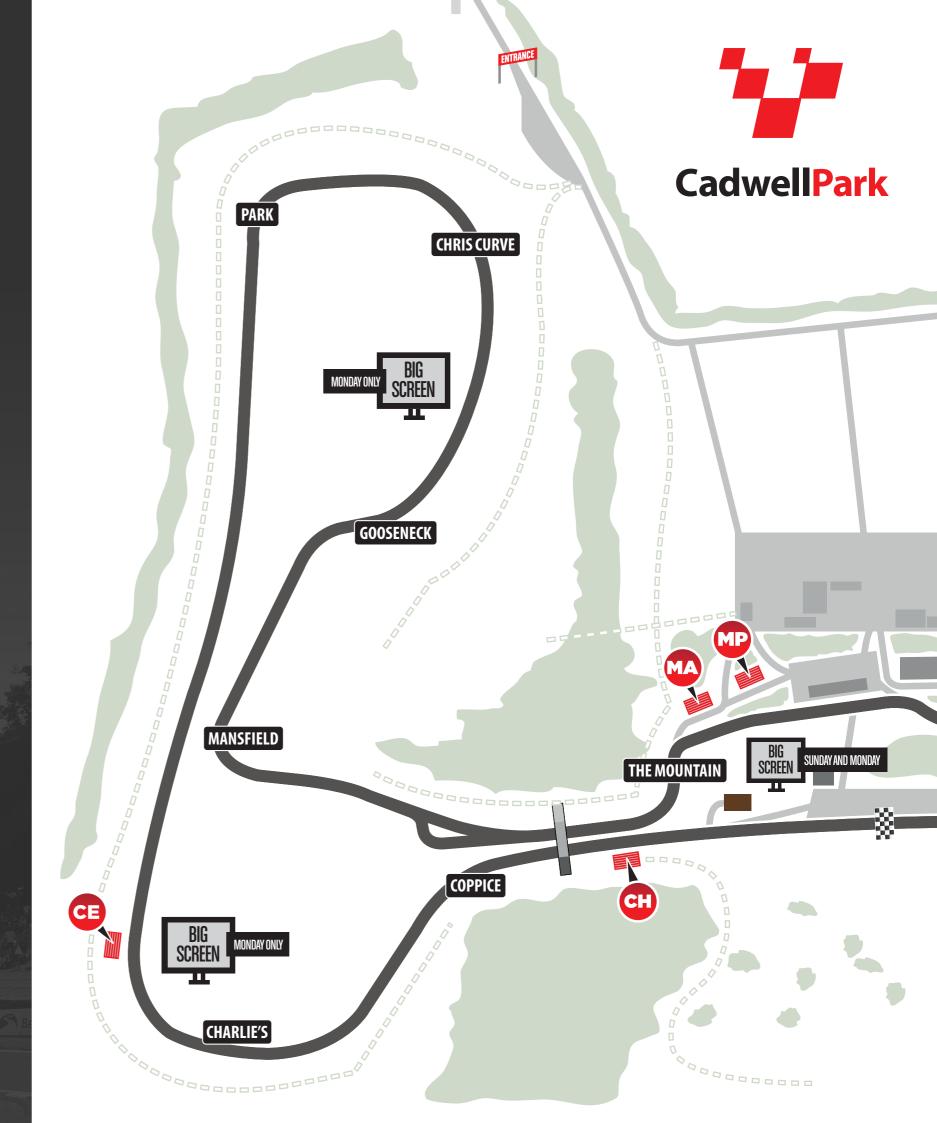

# GRANDSTAND VIEWING GUIDE

## **CADWELL PARK**

Your guide to the viewing options available. See map for locations.

**Monday Only** - Charlie's grandstand is in a prime position from which to watch some of the fastest sections of the Cadwell Park circuit. This viewing area offers fantastic views from the exit of Charlie's through Park Straight, Gooseneck and down to Mansfield. Seating in this stand is roving (unallocated).

## MOUNTAIN APPROACH

Cadwell Park's Mountain is one of the most iconic circuit features in international motorsport, and the Mountain Approach grandstand offers unrivalled views over this spectacular complex as riders head towards the peak and frequently launch into the air!

### **CH** CLUB HAIRPIN

With superb views across the circuit, Club Hairpin is a perfect viewing point. From the grandstand you can watch all the start line drama on the start/finish straight, racing action through the entrance to Coppice and even the infamous Mountain section. You will also be able to enjoy a good view of the Barn Corner exit.

### MP) MOUNTAIN PEAK

The atmosphere of the Mountain section at Cadwell Park is unique in international motorsport, and the Mountain Peak grandstand offers superb views over this spectacular complex. As the grandstand is level with the Mountain's summit, you will see some of the riders become completely airborne!