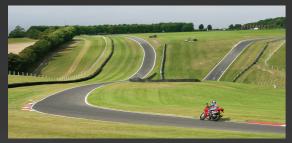

## **CADWELL PARK**

Your guide to the viewing options available. See map for locations.

**Monday Only** - Charlie's grandstand is in a prime position from which to watch some of the fastest sections of the Cadwell Park circuit. This viewing area offers fantastic views from the exit of Charlie's through Park Straight, Gooseneck and down to Mansfield. Seating in this stand is roving (unallocated).