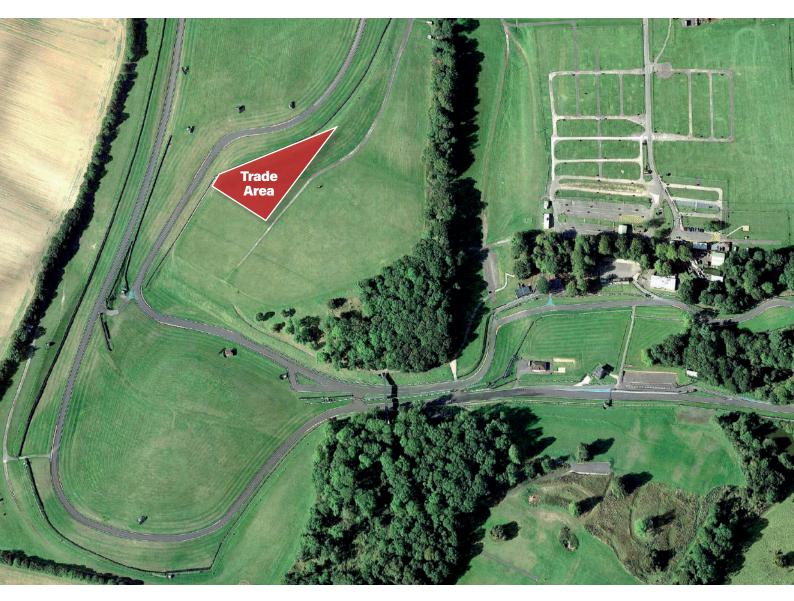

#### **Club Events**



| Track          | Date                | Price per 5m frontage |
|----------------|---------------------|-----------------------|
| Brands Hatch   | Contact for details | £185                  |
| Donington Park | Contact for details | £185                  |
| Oulton Park    | Contact for details | £185                  |
| Snetterton     | Contact for details | £185                  |
| Cadwell Park   | Contact for details | £185                  |

### **Trade Site Locations Brands Hatch**



\*All locations are provisional and subject to change \*Staking at Brands Hatch is not permitted

### **Trade Site Locations Donington Park**



### **Trade Site Locations Oulton Park**



### **Trade Site Locations Snetterton**



### **Trade Site Locations Cadwell Park**











Cadwell Park



**Brands Hatch** 

**Donington Park** 

**Oulton Park** 

Snetterton



MotorSport Vision Ltd, Brands Hatch Circuit, Fawkham, Longfield, Kent DA3 8NG Tel: 01474 875224 Email: tradesites@msv.com www.msv.com