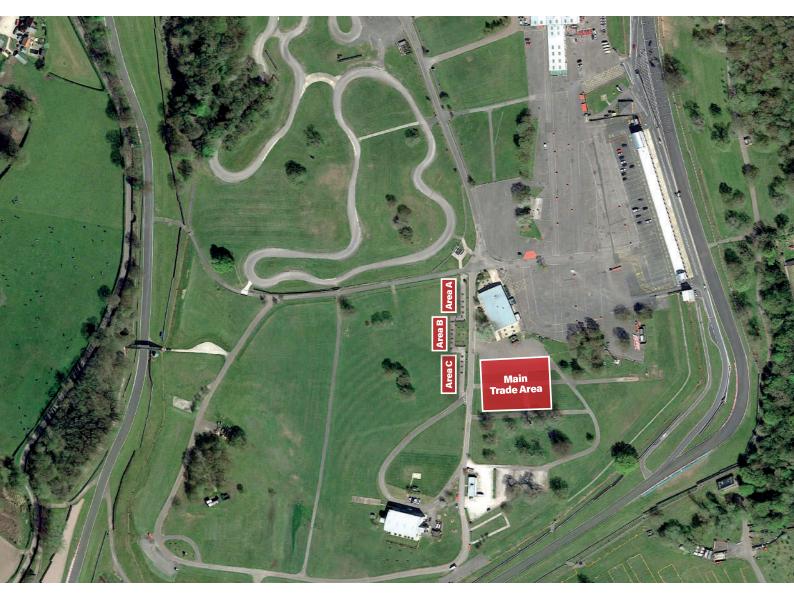

ase note that all events and dates are still subject to change and prices exclude VAT.

#### **Club Events**



| Track          | Date                | Price per 5m frontage |
|----------------|---------------------|-----------------------|
| Brands Hatch   | Contact for details | £185                  |
| Donington Park | Contact for details | £185                  |
| Oulton Park    | Contact for details | £185                  |
| Snetterton     | Contact for details | £185                  |
| Cadwell Park   | Contact for details | £185                  |

### **Trade Site Locations Brands Hatch**



\*All locations are provisional and subject to change \*Staking at Brands Hatch is not permitted

### **Trade Site Locations Donington Park**



### **Trade Site Locations Oulton Park**



### **Trade Site Locations Snetterton**



### **Trade Site Locations Cadwell Park**











Cadwell Park



**Brands Hatch** 

**Donington Park** 

**Oulton Park** 

Snetterton



MotorSport Vision Ltd, Brands Hatch Circuit, Fawkham, Longfield, Kent DA3 8NG Tel: 01474 875224 Email: tradesites@msv.com www.msv.com