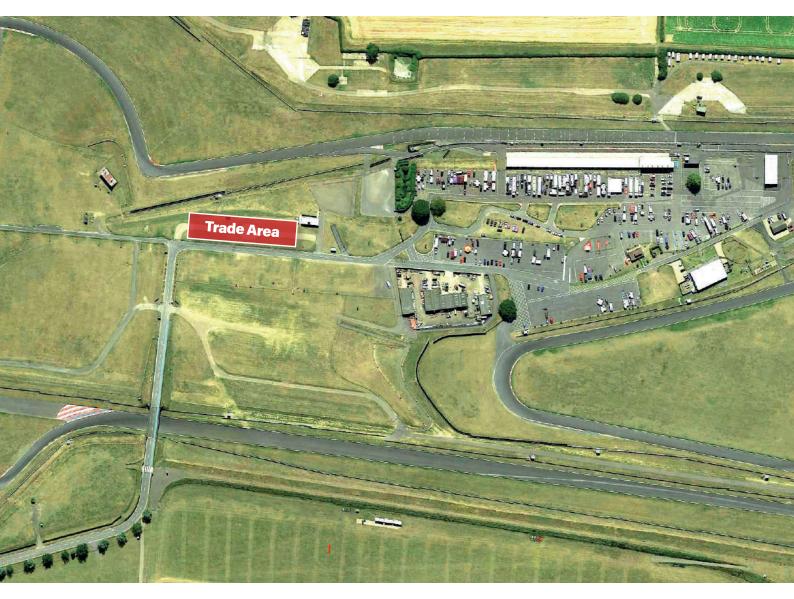

l subject to change and prices exclude VAT.

#### **Club Events**



| Track          | Date                | Price per 5m frontage |
|----------------|---------------------|-----------------------|
| Brands Hatch   | Contact for details | £185                  |
| Donington Park | Contact for details | £185                  |
| Oulton Park    | Contact for details | £185                  |
| Snetterton     | Contact for details | £185                  |
| Cadwell Park   | Contact for details | £185                  |

### **Trade Site Locations Brands Hatch**



\*All locations are provisional and subject to change \*Staking at Brands Hatch is not permitted

### **Trade Site Locations Donington Park**



### **Trade Site Locations Oulton Park**



### **Trade Site Locations Snetterton**



### **Trade Site Locations Cadwell Park**











Cadwell Park



**Brands Hatch** 

**Donington Park** 

**Oulton Park** 

Snetterton



MotorSport Vision Ltd, Brands Hatch Circuit, Fawkham, Longfield, Kent DA3 8NG Tel: 01474 875224 Email: tradesites@msv.com www.msv.com