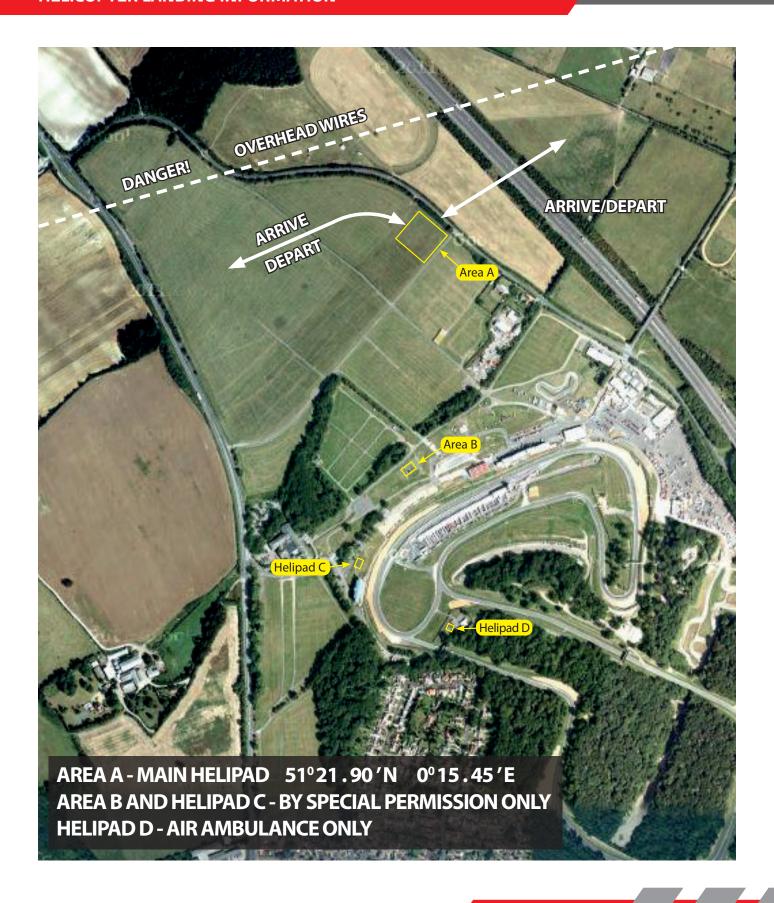

#### BRANDS HATCH CIRCUIT HELICOPTER LANDING INFORMATION

Helicopters are welcome to land at Brands Hatch Circuit subject to the following.

All helicopters must land at the main Helipad Area A, 400m north of the circuit. It is a level grass area upon which helipads may be marked out. An image of the helipad areas can be found on page 2 of this document.

In degrees, minutes and seconds (as Google Earth) the location of Helipad Area A is:

51° 21′ 54″ N 0° 15′ 28″ E.

In degrees, minutes and decimals of minutes (as most GPS systems) the location is:

51° 21.90′ N 0° 15.47′ E

Helipad Area B may be available to helicopters during weekdays but only with express written permission. **Helipad Area B will not be available at weekends.** 

Helipad C by the MSVC office/hospitality building is strictly reserved for MSV directors' helicopters only.

Helipad Area D is strictly reserved for the air ambulance.

#### **HELIPAD AREA A**

## **Approach and Departure**

Approach and depart from the west if wind permits, keeping well clear of any parked cars in the field, otherwise approach and depart to the east though caution the public road adjacent to the east of the helipad. On major events hover taxi north before transitioning west to avoid extensive car parking. **Caution: 150 ft pylons and wires 250m north of Helipad Area A.** 

Do not overfly the race circuit and do not overfly the village of West Kingsdown to the south west of the circuit. Make steep approaches and depart at maximum rate of climb. Avoid overflying any residential properties at less than 500ft.