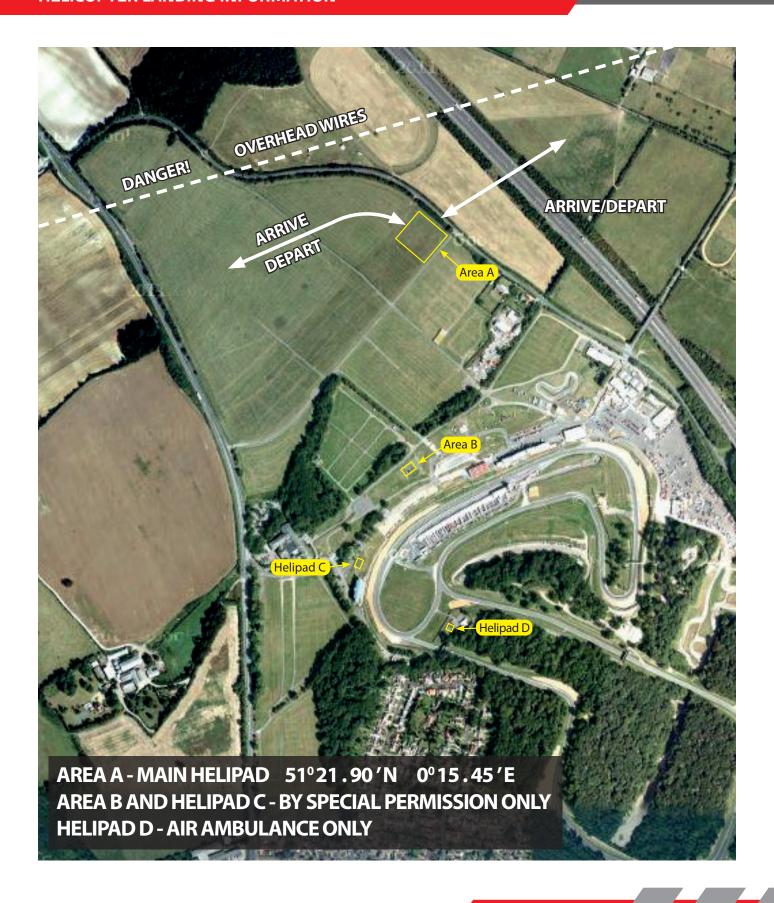

#### BRANDS HATCH CIRCUIT HELICOPTER LANDING INFORMATION

Helicopters are welcome to land at Brands Hatch Circuit subject to the following.

All helicopters must land at the main Helipad Area A, 400m north of the circuit. It is a level grass area upon which helipads may be marked out. An image of the helipad areas can be found on page 2 of this document.

In degrees, minutes and seconds (as Google Earth) the location of Helipad Area A is:

51° 21′ 54″ N 0° 15′ 28″ E.

In degrees, minutes and decimals of minutes (as most GPS systems) the location is:

51° 21.90′ N 0° 15.47′ E

Helipad Area B may be available to helicopters during weekdays but only with express written permission. **Helipad Area B will not be available at weekends.** 

Helipad C by the MSVC office/hospitality building is strictly reserved for MSV directors' helicopters only.

Helipad Area D is strictly reserved for the air ambulance.

## **Approach and Departure**

Approach and depart from the west if wind permits, keeping well clear of any parked cars in the field, otherwise approach and depart to the east though caution the public road adjacent to the east of the helipad. On major events hover taxi north before transitioning west to avoid extensive car parking. **Caution: 150 ft pylons and wires 250m north of Helipad Area A.** 

Do not overfly the race circuit and do not overfly the village of West Kingsdown to the south west of the circuit. Make steep approaches and depart at maximum rate of climb. Avoid overflying any residential properties at less than 500ft.