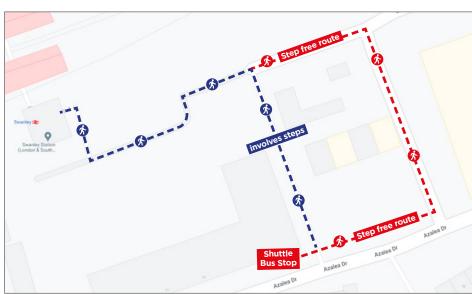

## **Swanley Station to Bus Stop**

Exit the south side of the station and follow the signage to the bus stand on Azalea Drive

What3words intend.silent.risen