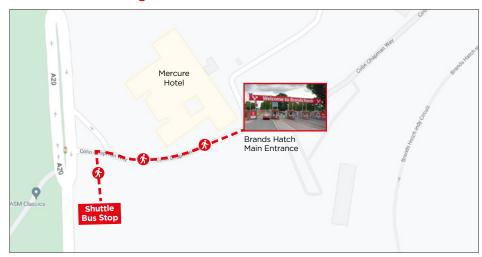

## **Brands Hatch to Swanley Station**

Return journeys from outside the main entrance What3words mats.lights.motor