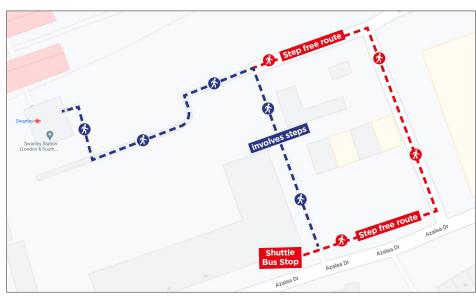

#### **Swanley Station to Bus Stop**

Exit the south side of the station and follow the signage to the bus stand on Azalea Drive

What3words intend.silent.risen