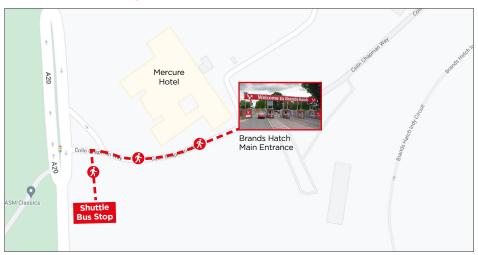

### **Brands Hatch to Swanley Station**

Return journeys from outside the main entrance What3words mats.lights.motor