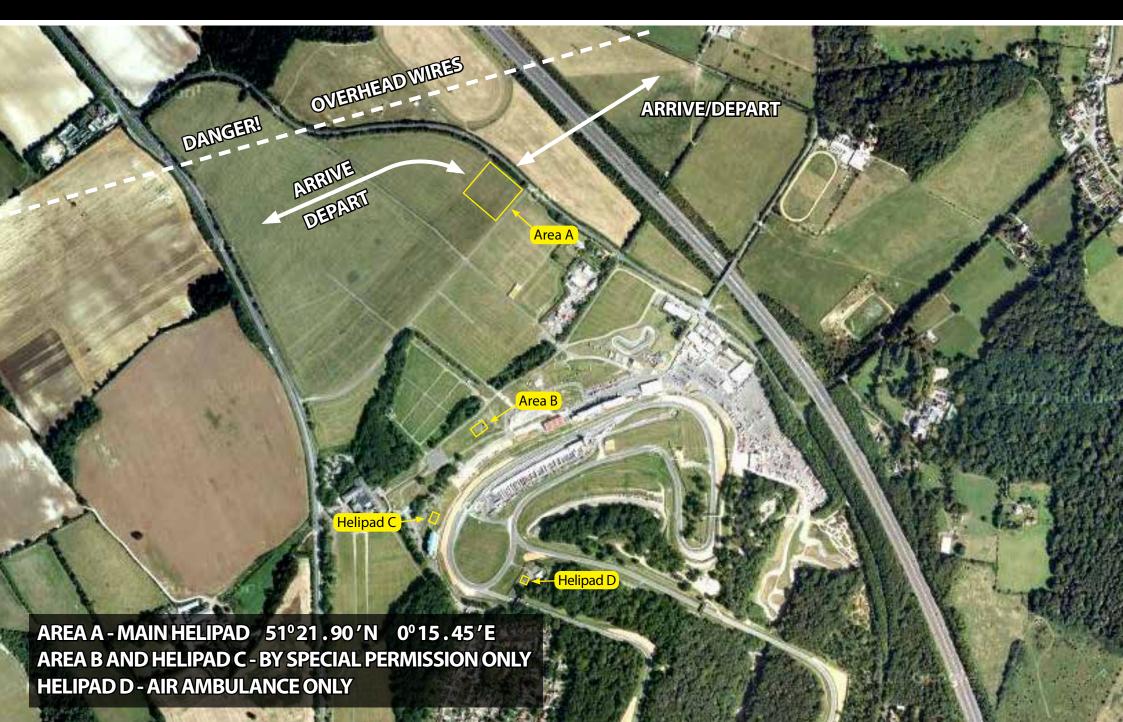

### **BRANDS HATCH CIRCUIT HELICOPTER LANDING INFORMATION**

Helicopters are welcome to land at Brands Hatch Circuit subject to the following.

All helicopters must land at the main Helipad Area A, 400m north of the circuit. It is a level grass area upon which helipads may be marked out. An image of the helipad areas can be found on page 2 of this document.

In degrees, minutes and seconds (as Google Earth) the location of Helipad Area A is:

51° 21′ 54″ N 0° 15′ 28″ E.

In degrees, minutes and decimals of minutes (as most GPS systems) the location is:  $51^{\circ} 21.90' N$  0° 15.47' E

Helipad Area B may be available to helicopters during weekdays but only with express written permission. **Helipad Area B will not be available at weekends.** 

Helipad C by the MSVC office/hospitality building is strictly reserved for MSV directors' helicopters only.

Helipad Area D is strictly reserved for the air ambulance.

#### **Approach and Departure**

Approach and depart from the west if wind permits, keeping well clear of any parked cars in the field, otherwise approach and depart to the east though caution the public road adjacent to the east of the helipad. On major events hover taxi north before transitioning west to avoid extensive car parking. **Caution: 150 ft pylons and wires 250m north of Helipad Area A.** 

Do not overfly the race circuit and do not overfly the village of West Kingsdown to the south west of the circuit. Make steep approaches and depart at maximum rate of climb. Avoid overflying any residential properties at less than 500ft.