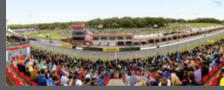

## 😰 PIT STRAIGHT

The Pit Straight grandstand is a prime position to soak up the pre-race atmosphere and podium ceremonies, as well as the racing action.