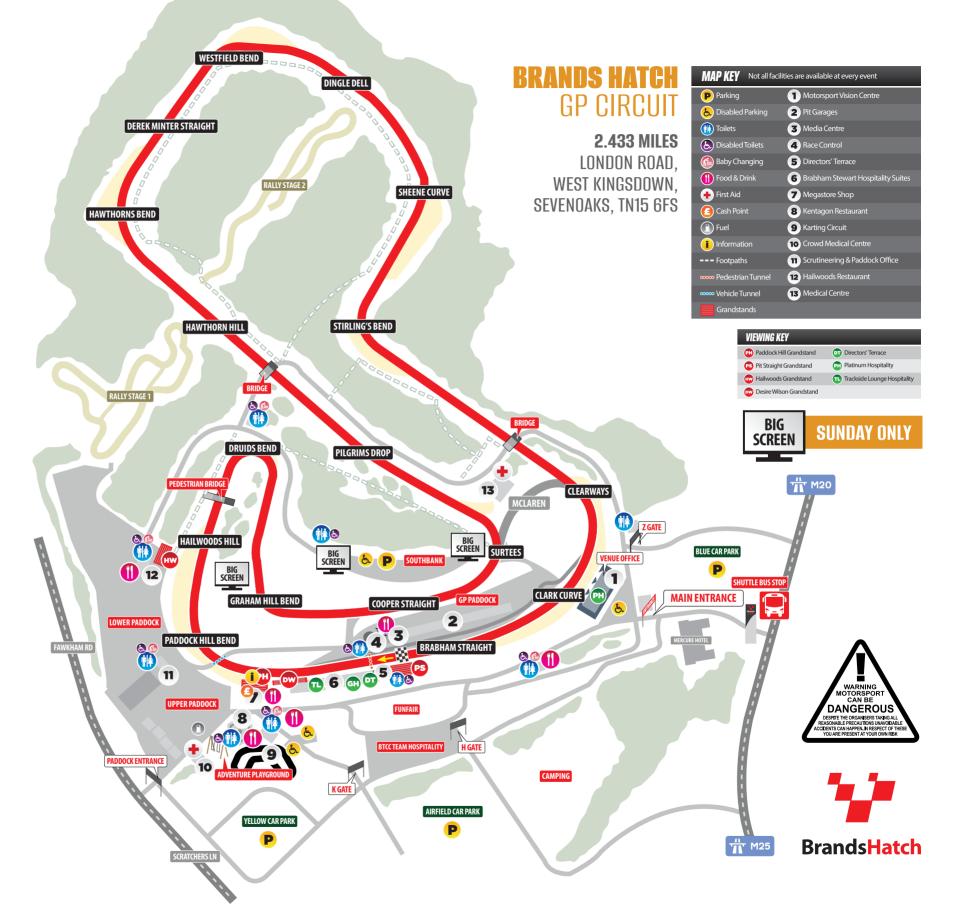

## GRANDSTANDS

Your guide to the viewing options available to purchase this weekend at the Megastore. Subject to availability. See map for locations.

#### PADDOCK HILL

Paddock Hill grandstand provides superb views through one of the world's most iconic bends and is an ideal location to watch the start-line action as the field jostles for position.

## 😰 PIT STRAIGHT

The Pit Straight grandstand is a prime position to soak up the pre-race atmosphere and podium ceremonies, as well as the racing action.

## 👜 HAILWOODS

Hailwoods grandstand provides superb views of Paddock Hill Bend, and the approach from Hailwoods Hill to Druids - one of the key overtaking points on the circuit.

# 🞯 DESIRE WILSON

Desire Wilson grandstand brings you tantalisingly close to the start-line drama, as it offers fantastic views down the straight and into Paddock Hill Bend.