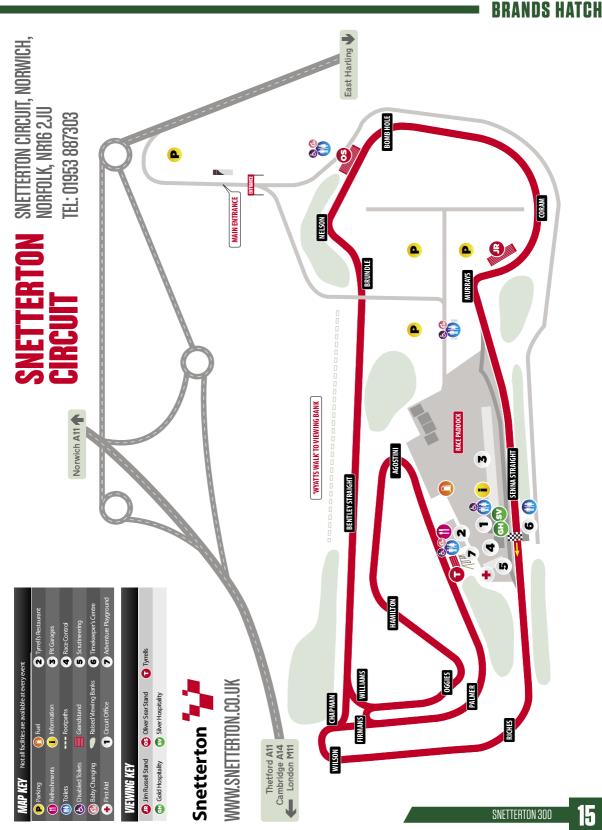

| FERNANDO GETINO<br>Gary Martin      | PORSCHE BOXSTER        | 3400 | KINGS LANGLEY<br>ST. ALBANS        |  |  |  |



# CIRCUIT MAP

# TEGIWA CLUB ENDURO

## CHAMPIONSHIP

The UK's biggest championship returns for another busy year, with full grids of production sports and saloon cars and some incredibly varied machinery. As well as live streamed video coverage, sponsor prize vouchers and driver hospitality, the calendar features another trip to Spa Francorchamps. Cars run in three classes separated by power to weight ratio, with outputs enforced by 750MC's own mobile rolling road.

|    |       |                                               | ROUND 4             |      |                                       |
|----|-------|-----------------------------------------------|---------------------|------|---------------------------------------|
| No | Class | Driver                                        |